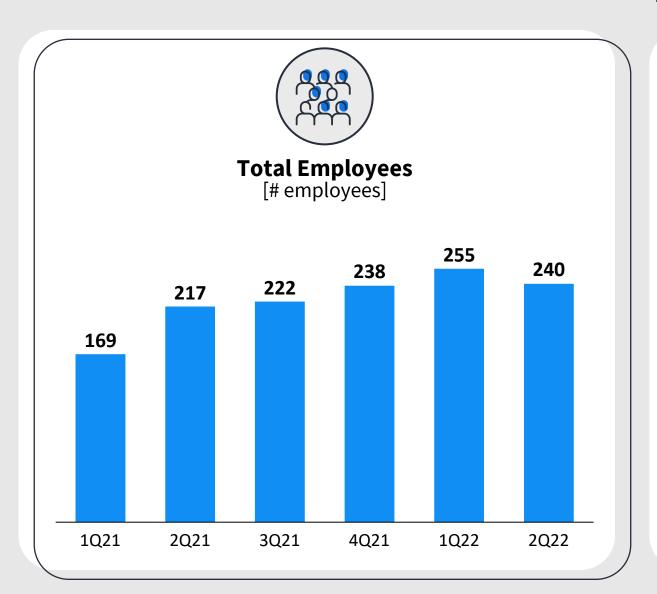

ch Support (-19,1%) and Home Services (-25,3%)

Events was the only category that had na increase (+3,4%) vs 2021

#### Overall internet research volume for services [% change, May YTD 2022 x May YTD 2021]



#### **Clients Requests Evolution**





Just like in the previous quarters, main categories of 1Q22 were

"Home Renovation", "Tech Support" and "Home Services"

#### **Gross Revenue Composition**



Expirations in line with previous year

Reduction in requests had a direct impact on Leads Revenue

#### **Net Revenue and Gross Profit**





#### Resources optmization



Reduction on internet search for services increased competition

Increased CPC and CPA costs

Despite cost increase, we managed to maintain our expenses stable

#### General and Administrative Expenses



#### People





#### Adjusted EBITDA



<sup>\*</sup>Provision for Stock Options Plan, there was no exercise until this moment

<sup>\*\*</sup>Nonrecurring expenses (Strategic Consulting Projetct), ended on 2Q22 (no impacto on 2H22)

#### Adjusted EBITDA Evolution



### Net Profit (Loss)



- 2021 accelerated investments consolidated the PROs networks
- Focused on improving conversion and retention (PROs and CLIs)
  - Financial discipline to manage the resources and generate value



#### GetNinjas

Conecting who needs to who knows how to do it

# GetNinjas

RESULTS | 2Q2022

**August, 2022**