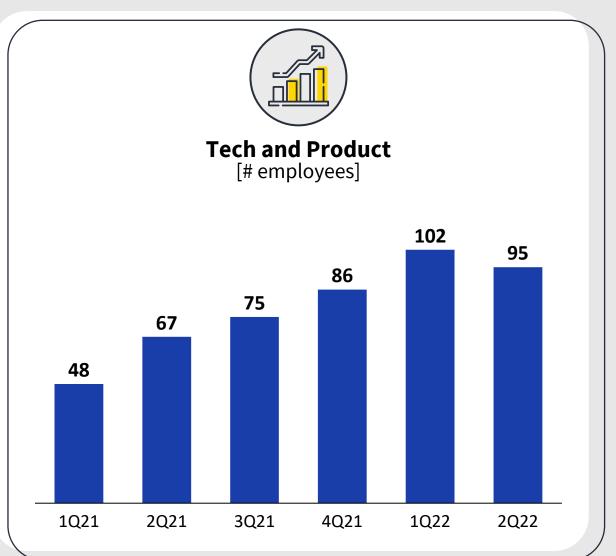

Support (-19,1%) and Home Services (-25,3%)

Events was the only category that had na increase (+3,4%) vs 2021

#### Overall internet research volume for services [% change, May YTD 2022 x May YTD 2021]



#### **Clients Requests Evolution**





Just like in the previous quarters, main categories of 1Q22 were

"Home Renovation", "Tech Support" and "Home Services"

#### **Gross Revenue Composition**



Expirations in line with previous year

Reduction in requests had a direct impact on Leads Revenue

#### **Net Revenue and Gross Profit**





#### Resources optmization



Reduction on internet search for services increased competition

Increased CPC and CPA costs

Despite cost increase, we managed to maintain our expenses stable

#### General and Administrative Expenses



#### People





#### Adjusted EBITDA



<sup>\*</sup>Provision for Stock Options Plan, there was no exercise until this moment

<sup>\*\*</sup>Nonrecurring expenses (Strategic Consulting Projetct), ended on 2Q22 (no impacto on 2H22)

#### Adjusted EBITDA Evolution



### Net Profit (Loss)



- 2021 accelerated investments consolidated the PROs networks
- Focused on improving conversion and retention (PROs and CLIs)
  - Financial discipline to manage the resources and generate value



#### GetNinjas

Conecting who needs to who knows how to do it

# GetNinjas

RESULTS | 2Q2022

**August, 2022**