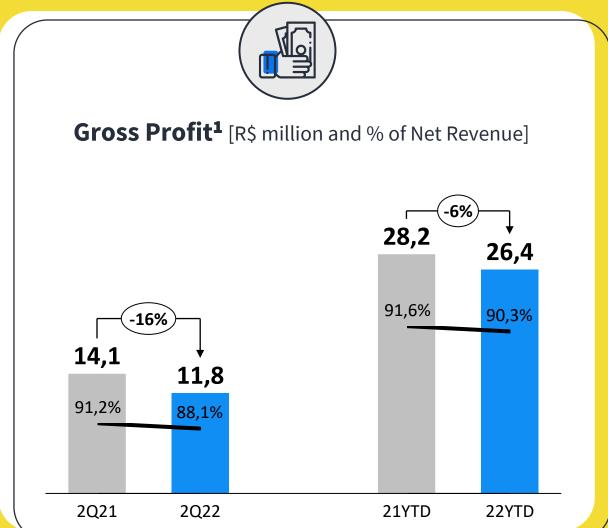

e months]





#### Internet research volume<sup>1</sup>

Overall internet searchs for services have reduced ~19% in 2022 (May YTD) when compared to the same period in 2021

Impact in our most relevant categories, such as Home Renovation (-18,6%), Tech Support (-19,1%) and Home Services (-25,3%)

Events was the only category that had na increase (+3,4%) vs 2021

#### Overall internet research volume for services [% change, May YTD 2022 x May YTD 2021]



#### **Clients Requests Evolution**





Just like in the previous quarters, main categories of 1Q22 were

"Home Renovation", "Tech Support" and "Home Services"

#### **Gross Revenue Composition**



Expirations in line with previous year

Reduction in requests had a direct impact on Leads Revenue

#### **Net Revenue and Gross Profit**





#### Resources optmization



Reduction on internet search for services increased competition

Increased CPC and CPA costs

Despite cost increase, we managed to maintain our expenses stable

#### General and Administrative Expenses



#### People





#### Adjusted EBITDA



<sup>\*</sup>Provision for Stock Options Plan, there was no exercise until this moment

<sup>\*\*</sup>Nonrecurring expenses (Strategic Consulting Projetct), ended on 2Q22 (no impacto on 2H22)

#### Adjusted EBITDA Evolution



### Net Profit (Loss)



- 2021 accelerated investments consolidated the PROs networks
- Focused on improving conversion and retention (PROs and CLIs)
  - Financial discipline to manage the resources and generate value



#### GetNinjas

Conecting who needs to who knows how to do it

# GetNinj