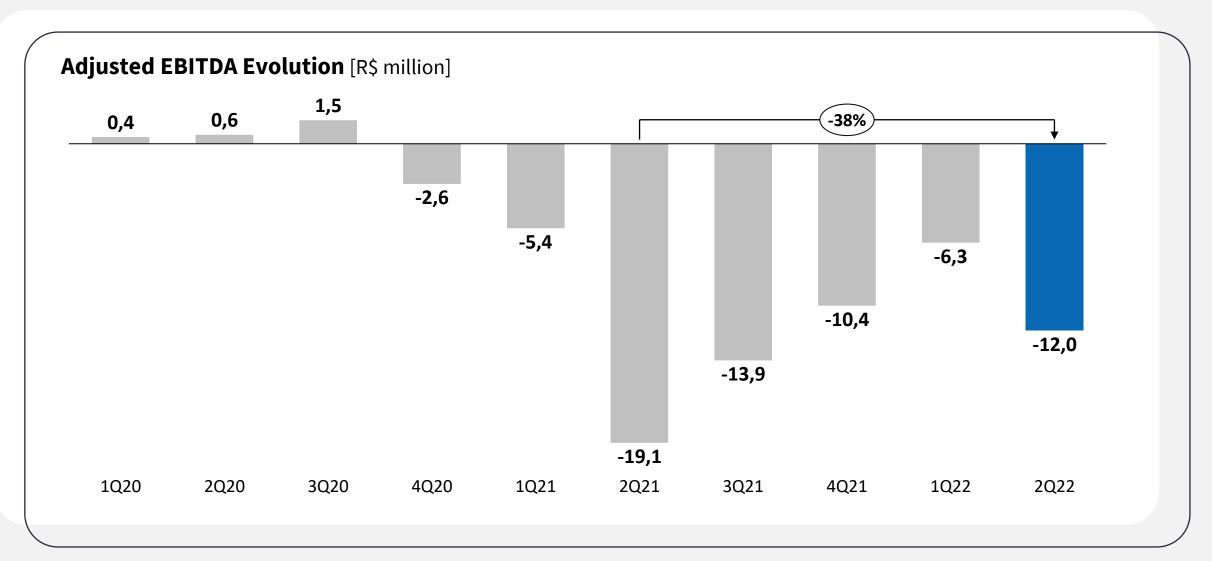

like in the previous quarters, main categories of 1Q22 were

"Home Renovation", "Tech Support" and "Home Services"

#### **Gross Revenue Composition**



Expirations in line with previous year

Reduction in requests had a direct impact on Leads Revenue

#### **Net Revenue and Gross Profit**





#### Resources optmization



Reduction on internet search for services increased competition

Increased CPC and CPA costs

Despite cost increase, we managed to maintain our expenses stable

#### General and Administrative Expenses



#### People





#### Adjusted EBITDA



<sup>\*</sup>Provision for Stock Options Plan, there was no exercise until this moment

<sup>\*\*</sup>Nonrecurring expenses (Strategic Consulting Projetct), ended on 2Q22 (no impacto on 2H22)

#### Adjusted EBITDA Evolution



### Net Profit (Loss)



- 2021 accelerated investments consolidated the PROs networks
- Focused on improving conversion and retention (PROs and CLIs)
  - Financial discipline to manage the resources and generate value



#### GetNinjas

Conecting who needs to who knows how to do it

# GetNinjas

RESULTS | 2Q2022

**August, 2022**