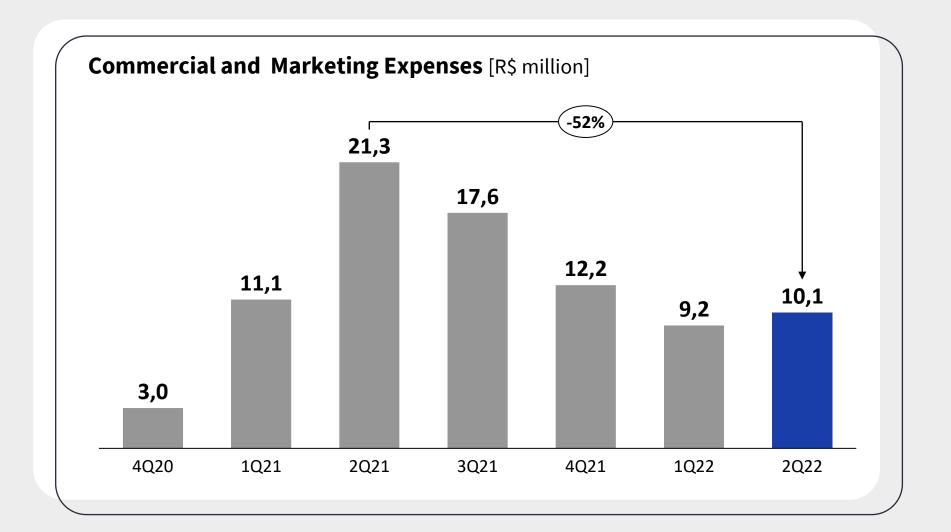

#### Resources optmization

Reduction on internet search for services increased competition

Increased CPC and CPA costs

Despite cost increase, we managed to maintain our expenses stable