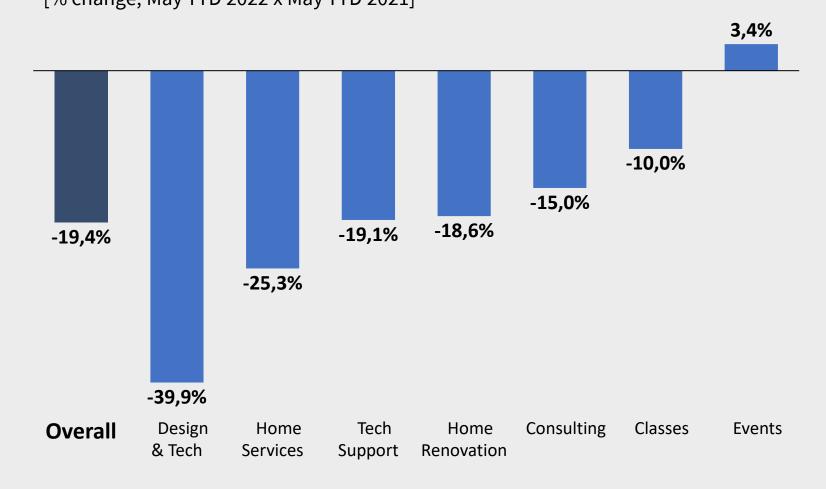

#### Internet research volume<sup>1</sup>

Overall internet searchs for services have reduced ~19% in 2022 (May YTD) when compared to the same period in 2021

Impact in our most relevant categories, such as Home Renovation (-18,6%), Tech Support (-19,1%) and Home Services (-25,3%)

Events was the only category that had na increase (+3,4%) vs 2021

#### Overall internet research volume for services [% change, May YTD 2022 x May YTD 2021]