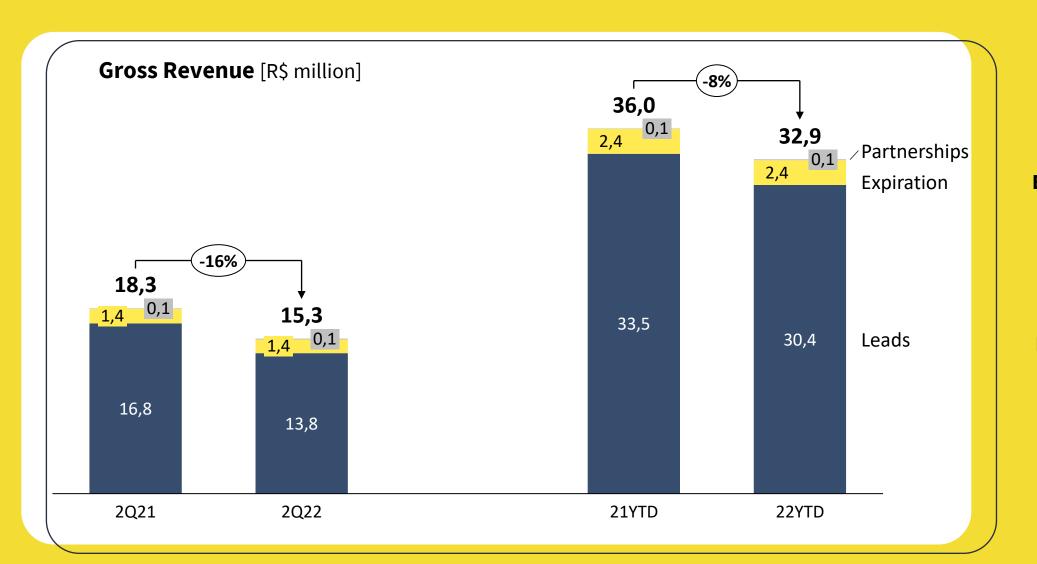

#### **Gross Revenue Composition**

Expirations in line with previous year

Reduction in requests had a direct impact on Leads Revenue