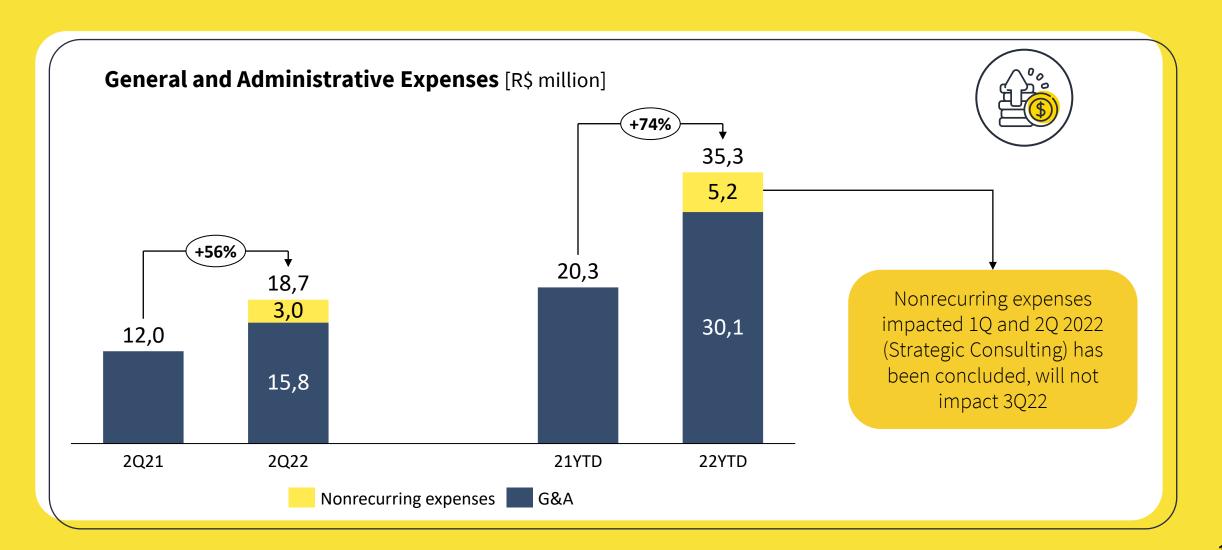

#### General and Administrative Expenses

#### Adjusted EBITDA

<sup>\*</sup>Provision for Stock Options Plan, there was no exercise until this moment

<sup>\*\*</sup>Nonrecurring expenses (Strategic Consulting Projetct), ended on 2Q22 (no impacto on 2H22)