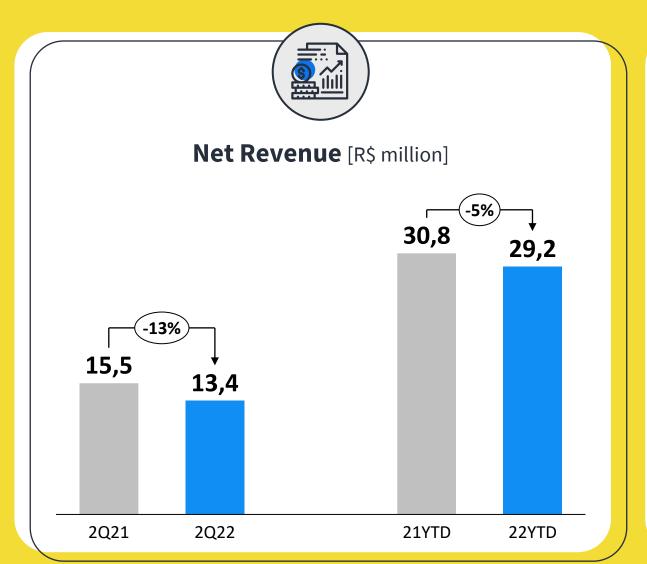

lve months]





#### Internet research volume<sup>1</sup>

Overall internet searchs for services have reduced ~19% in 2022 (May YTD) when compared to the same period in 2021

Impact in our most relevant categories, such as Home Renovation (-18,6%), Tech Support (-19,1%) and Home Services (-25,3%)

Events was the only category that had na increase (+3,4%) vs 2021

#### Overall internet research volume for services [% change, May YTD 2022 x May YTD 2021]



#### **Clients Requests Evolution**





Just like in the previous quarters, main categories of 1Q22 were

"Home Renovation", "Tech Support" and "Home Services"

#### **Gross Revenue Composition**



Expirations in line with previous year

Reduction in requests had a direct impact on Leads Revenue

#### **Net Revenue and Gross Profit**





#### Resources optmization



Reduction on internet search for services increased competition

Increased CPC and CPA costs

Despite cost increase, we managed to maintain our expenses stable

#### General and Administrative Expenses



#### People





#### Adjusted EBITDA



<sup>\*</sup>Provision for Stock Options Plan, there was no exercise until this moment

<sup>\*\*</sup>Nonrecurring expenses (Strategic Consulting Projetct), ended on 2Q22 (no impacto on 2H22)

#### Adjusted EBITDA Evolution



### Net Profit (Loss)



- 2021 accelerated investments consolidated the PROs networks
- Focused on improving conversion and retention (PROs and CLIs)
  - Financial discipline to manage the resources and generate value



#### GetNinjas

Conecting who needs to who knows how to do it

# GetNi