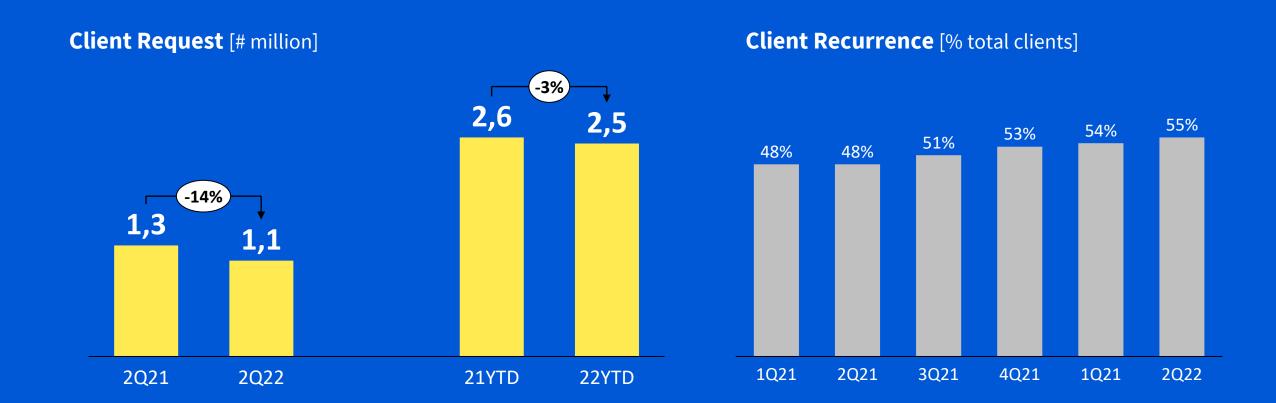

#### Highlights 2Q22

4,3 MM PROs Base

[**+232k** vs 2Q21]

188 k
Active PROs

[**+5%** vs 2Q21]

1,1 MM Client Requests

[**-14%** vs 2Q21]

**R\$ 13,4 MM** 

#### **Clients Requests Evolution**

Just like in the previous quarters, main categories of 1Q22 were

"Home Renovation", "Tech Support" and "Home Services"