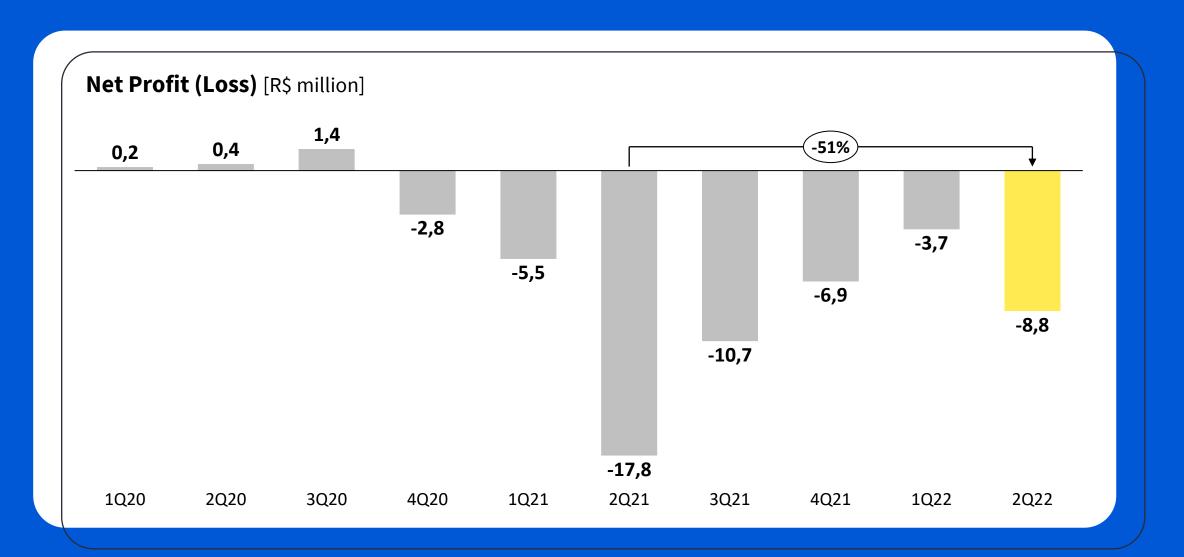

### Net Profit (Loss)

- 2021 accelerated investments consolidated the PROs networks
- Focused on improving conversion and retention (PROs and CLIs)
  - Financial discipline to manage the resources and generate value