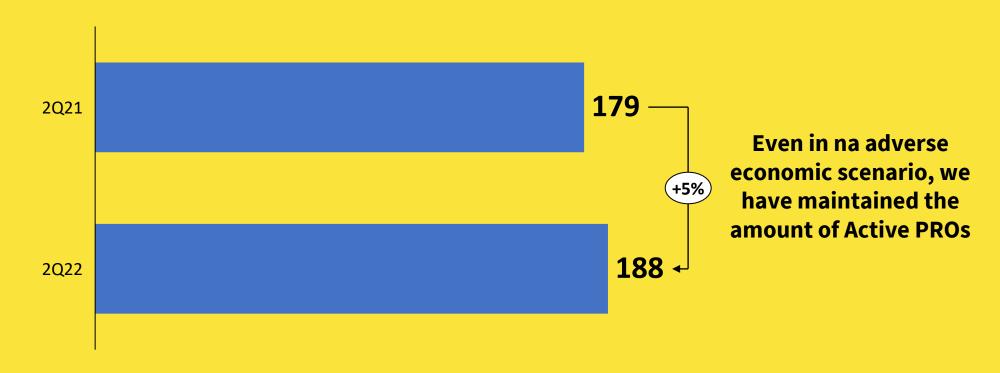

#### Highlights 2Q22

4,3 MM PROs Base

[**+232k** vs 2Q21]

188 k
Active PROs

[**+5%** vs 2Q21]

1,1 MM Client Requests

[**-14%** vs 2Q21]

**R\$ 13,4 MM** 

#### **Active PROs Ativos** ['000; last twelve months]