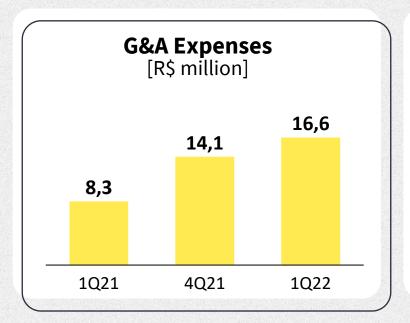

#### **Administrative and General Expenses**

General and Administrative expenses increased by 18% in 1Q22 compared to 4Q21. Excluding non-recurring effects (contracting of strategic consulting), the variation was 2%, evidencing the stability achieved in the Company's structures.

Compared to 1Q21, we had an increase of 79 employees (255 in 1Q22 vs. 176 in 1Q21), mainly concentrated in the Engineering and Product areas.

These areas are essential to support the evolution of our business model, with 16 of the 18 headcount additions in relation to 4Q21 being in Engineering and Product..