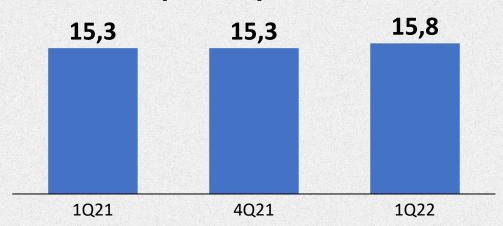

#### Net Revenue

Net Revenue remained stable, with a variation of +4% vs. 4Q21 and +3% vs. 1Q21.

The main drivers for this growth were the increases in the number of orders from Clients, which directly impacted the use of coins by Professionals.