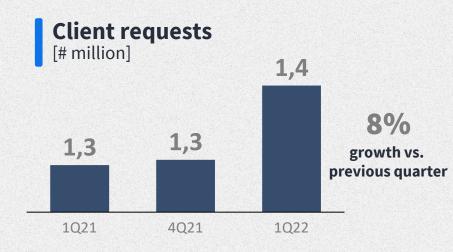

We came from a 2021 with very fast growth, as a result of aggressive investments in Marketing. Operational metrics are stable in 1Q22, with an 8% growth in requests compared to 4Q21. We worked hard on improving the experience and navigability, and streamlining processes, with positive impacts on the retention of Professionals and Customers, who remained stable. Even with a lower investment in Marketing than in the previous quarter, the number of active PROs remained stable, and the Matching and Pricing actions resulted in higher revenue generated by such base of Professionals.

# CLIS

In 1Q22, customers made 1.4 million service requests, an increase of 8% over 4Q21. The categories that concentrated the largest volume of requests continue to be "Home Renovation", Technical Assistance and Domestic Services, with little variation in the mix between categories.