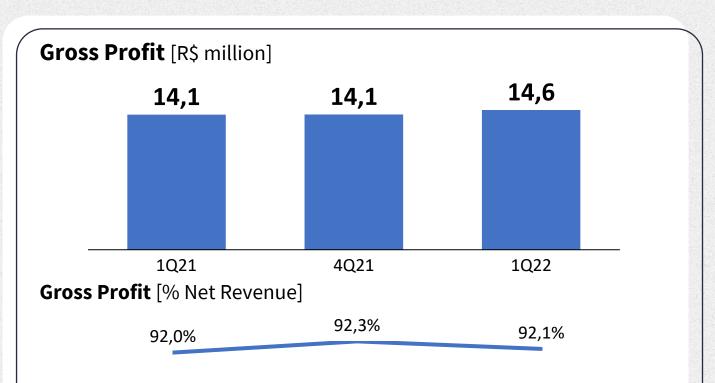

#### **Gross Profit**

Gross Margin has remained stable over the last quarter, always very close to 92%. An effective negotiation of server contracts, as well as the management of the use of SMSs to validate new registrations, contribute to maintaining the gross margin at these levels.