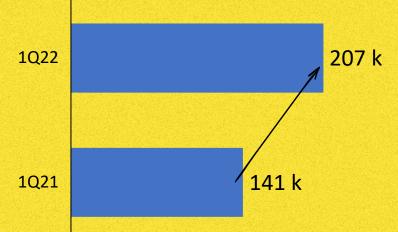

# CLIS

In 1Q22, customers made 1.4 million service requests, an increase of 8% over 4Q21. The categories that concentrated the largest volume of requests continue to be "Home Renovation", Technical Assistance and Domestic Services, with little variation in the mix between categories.