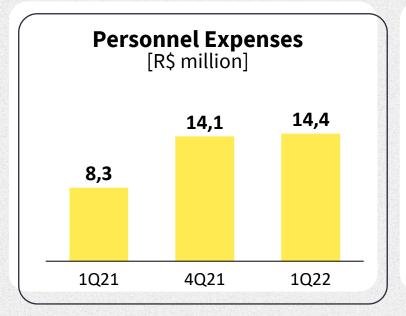

#### **Administrative and General Expenses**

General and Administrative expenses increased by 18% in 1Q22 compared to 4Q21. Excluding non-recurring effects (contracting of strategic consulting), the variation was 2%, evidencing the stability achieved in the Company's structures.

Compared to 1Q21, we had an increase of 79 employees (255 in 1Q22 vs. 176 in 1Q21), mainly concentrated in the Engineering and Product areas.

These areas are essential to support the evolution of our business model, with 16 of the 18 headcount additions in relation to 4Q21 being in Engineering and Product..