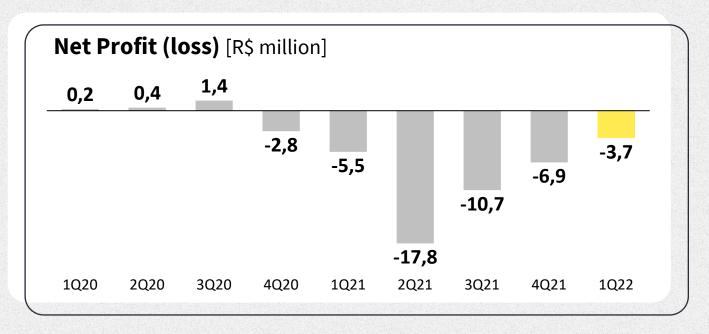

#### **Net Profit** (Loss):

#### -R\$ 3,7 MM

1022

[-47% vs 4021]

-34% vs 1021

Financials

A better expenses management combined with a higher financial result (+27% vs 4Q21) generated a net loss of BRL 3.7 million, half of what was recorded in the previous quarter. Cash variation was -R\$ 3 million, vs. -R\$ 15 million in 4Q21 and -R\$ 18 million in 3Q21.

The financial result of BRL 7.2 million (+27% vs 4Q21) **reduced the Net Loss to BRL 3.7 million.** 

The increase in the financial result is mainly due to the increase in the SELIC rate and the Company's resources are invested in an exclusive fund, predominantly fixed income and with low risk, which has performed above the CDI rate in recent quarters.