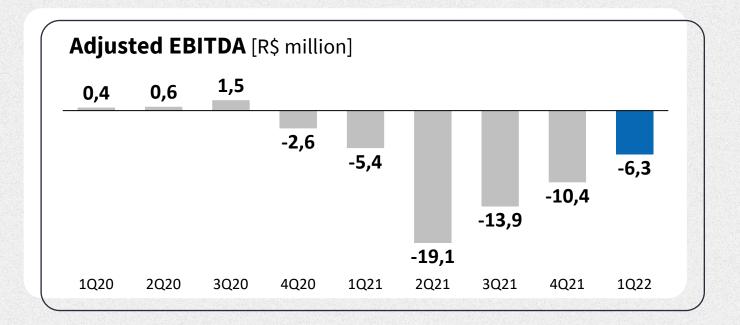

#### **EBITDA and Net Profit**

Our financial metrics show a positive trend, taking us closer to break even.

The maintenance of revenues combined with optimization and better management of expenses resulted in Adjusted EBITDA of (BRL 6.3) million, 39% better than in the previous quarter.