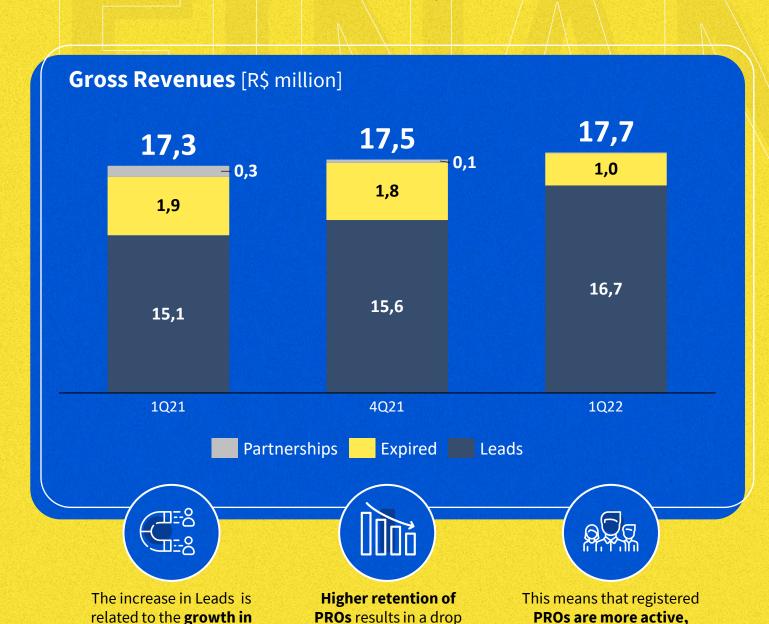

Gross Revenue remained stable, with a variation of +2% vs. 1Q21 and +1% vs. 4Q21, driven by the growth in the retention of Professionals. It is important to highlight the breakdown of gross revenue:

**Leads:** represent 94% of total revenue, with a variation of +11% vs 1Q22 and +7% vs.

**4Q21;** It is through currencies that Professionals have access to leads with information to contact Customers.

sales of bundles

**Expired**: 6% of total revenue, down 44% compared to 1Q21 (due to higher retention of PROs). Coins expire when PROs do not use them for a period of 12 months or due to inactivity in the App after 3 months (this criteria was implemented in 1Q22). We believe that the current level of Expired items is sustainable in the long term, with a slight reduction due to improvements in the retention of Professionals.

**Partnerships:** 1% of the total; the contribution of strategic partnerships goes beyond revenues, generating visibility for GetNinjas and bringing Customers and Professionals with a reduced acquisition cost.

in the number of

expirations

7

buying more leads and expiring their coins less