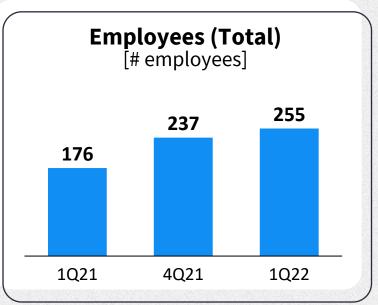

Compared to 1Q21, we had an increase of 79 employees (255 in 1Q22 vs. 176 in 1Q21), mainly concentrated in the Engineering and Product areas.

These areas are essential to support the evolution of our business model, with 16 of the 18 headcount additions in relation to 4Q21 being in Engineering and Product..