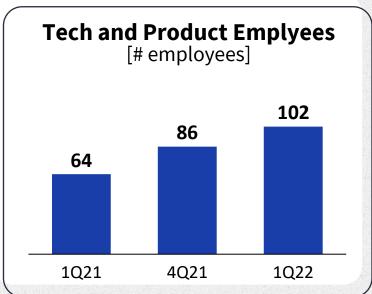

Compared to 1Q21, we had an increase of 79 employees (255 in 1Q22 vs. 176 in 1Q21), mainly concentrated in the Engineering and Product areas.

These areas are essential to support the evolution of our business model, with 16 of the 18 headcount additions in relation to 4Q21 being in Engineering and Product..