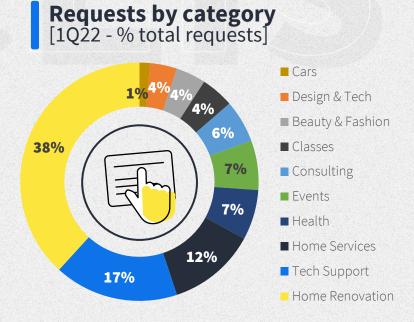

# CLIS

In 1Q22, customers made 1.4 million service requests, an increase of 8% over 4Q21. The categories that concentrated the largest volume of requests continue to be "Home Renovation", Technical Assistance and Domestic Services, with little variation in the mix between categories.