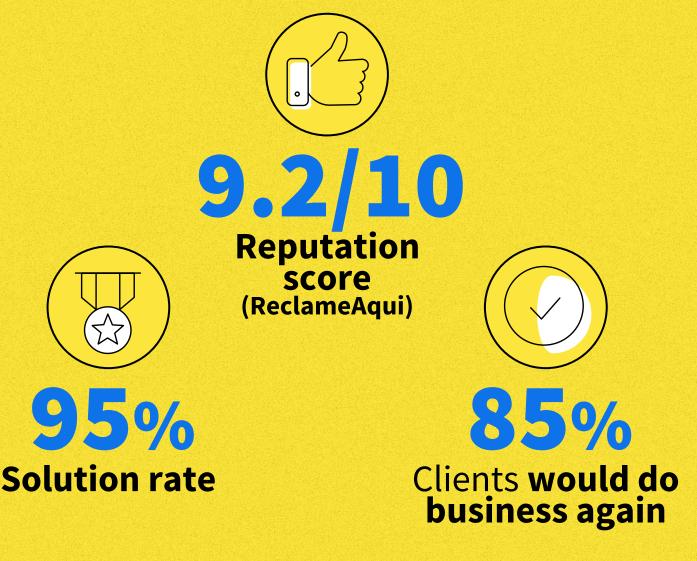

## **Reclame AQUI**

GetNinjas continues to maintain outstanding scores on **Reclame Aqui**. GetNinjas has a solution rate of more than 95%, with a reputation score of 9.2 (a high score among large companies in different sectors), 85% of respondents indicated that they would do business again and maintained the RA1000 BADGE.