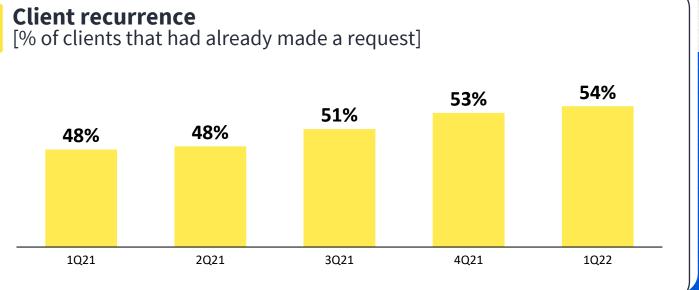

**54% of Clients were recurring in 1Q22,** that is, they had previously made another service request on the platform. It is important to highlight the continuous evolution in Client recurrence.

We launched a specific App for Customers, to improve the user experience. This new application will allow for a better management of customer demands, in addition to enabling the inclusion of new features to increase the retention and monetization of reguests.