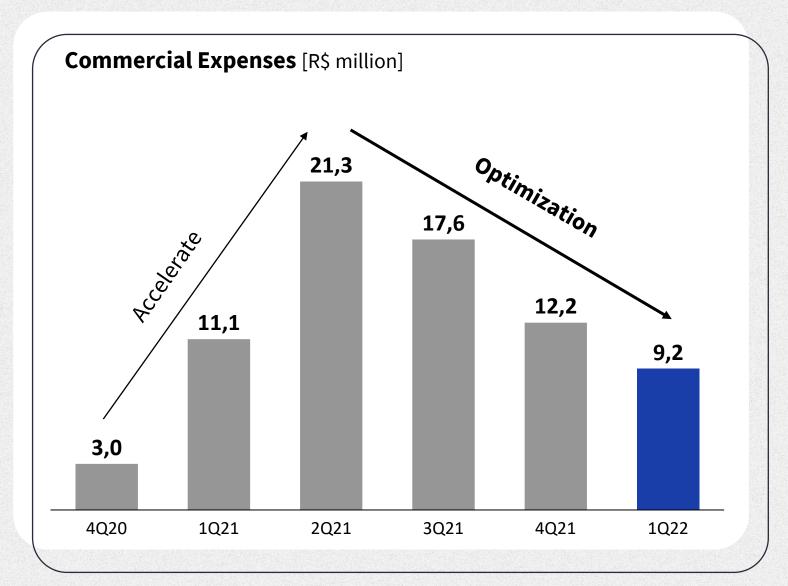

#### **Commercial Expenses**

Marketing investments showed a significant reduction in relation to 1Q21 (-17%) and 4Q21 (-25%). It is important to note that even with this reduction in expenses, revenues remained stable.

In 2021 we invested to grow the base of PROs, something necessary but at a high cost (high competition and high media costs).

Internal campaign optimization and a slowdown in the market (still incipient in 1Q22) are favoring the ratio between investments and revenues.

We believe that the current level (between 0.6x and 0.8x) is healthier for the sustainable development of our business.

We have completed the investment acceleration phase and we have **started the resource optimization period** 